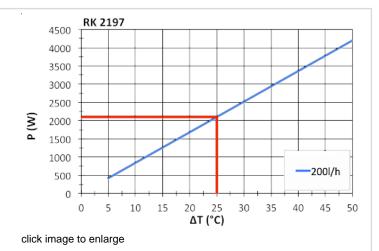

## Performance Graph:

? T = Temperature difference between air intake and cooling

P = Cooling capacity