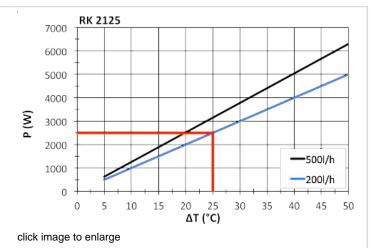

### Performance Graph:

? T = Temperature difference between air intake and cooling

P = Cooling capacity