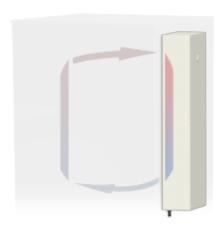

| 200 W                                     |
| Max. Working pressure water circuit: | 10 bar                                    |
| Water connection:                    | Rp 1/4" - inside thread with 2 connectors |
|                                      | for pipe internal diameter of 10mm        |
| Fuse rating:                         | 5 A (T)                                   |
| Connection:                          | Connection terminals                      |

Click the graphics to download the originals.

More CAD graphics can be found on our Products Downloads page.

<sup>&</sup>gt; Overview product group Air-Water Heat Exchangers



### Performance Graph:

? T = Temperature difference between air intake and cooling

P = Cooling capacity



## Airflow diagram:



click image to enlarge

### **Cutout diagram**:



Datasheet created 22.07.2015 (15:41:23). Technical rights reserved.