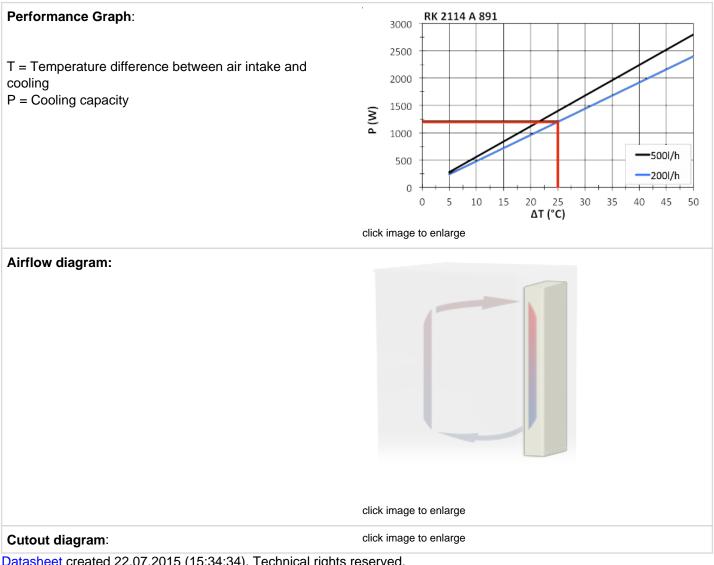

## Technical data RK 2114 A 891-120V

| Cooling capacity L35W10 (200 l/h):   | 1,2 kW @ 50 Hz                            |
|--------------------------------------|-------------------------------------------|
| Cooling capacity L35W10 (500 l/h):   | 1,4 kW @ 50 Hz                            |
| Refrigerant:                         | Water, light oils or similar              |
| Operating temperature range:         | +1°C - +72°C                              |
| Max. air volume flow:                | 180 m³/h                                  |
| Mounting:                            | Internal / External                       |
| Dimensions (H x W x D):              | 891 x 212 x 80 mm                         |
| Weight:                              | 7 kg                                      |
| Rated operating voltage / frequency: | 120 V 60 Hz ~N                            |
| Rated current:                       | 0.8 A                                     |
| Starting current:                    | 2 A                                       |
| Power consumption:                   | 75 W                                      |
| Max. Working pressure water circuit: | 10 bar                                    |
| Water connection:                    | Rp 1/4" - inside thread with 2 connectors |
|                                      | for pipe internal diameter of 10 mm       |
| Fuse rating:                         | 4 A (T)                                   |
| Connection:                          | 3 m cable ready for connection            |
|                                      |                                           |