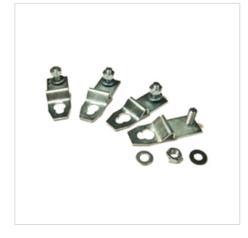

## UN 1 - Wall brackets for RSA, SZA, OZ

HOME > CATEGORIES > MOUNTING SYSTEMS > UN-1 - WALL BRACKETS FOR RSA, SZA, OZ

Wall brackets are mounted to the openings in the rear panel of the enclosure in a vertical or horizontal position. After mounting they adhere both to the wall and the enclosure. Wall brackets contain threaded studs M8  $\times$  20. A set consisting of 4 wall brackets is necessary to hang the enclosure.

## No. Description

Catalogue No.

- UN-1-ZN Wall brackets made of galvanized steel sheet 911-012 1
- UN-1-OH Wall brackets made of stainless steel 1.4301 (AISI 304) 911-027 UN-1-KO Wall brackets made of acid-proof steel 1.4404 (AISI 316L) 918-057 2
- 3