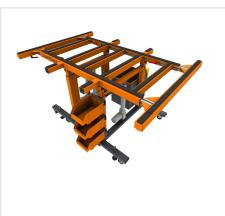

The universal assembly table in the premium version is perfect for many workshops, even those that do not have a large area. When folded, the operating frame has dimensions of  $1000 \times 1500$  mm, while when unfolded, these dimensions increase to  $1500 \times 2000$  mm. In the case of this table model, the permissible load is 150 kg (vertical load) - 200 kg (horizontal load), which gives users of such a table a wide range of applications.

The USTM\_E table has been designed in 3 different dimensions, offering a working area from  $1000 \times 1500$  mm to  $1600 \times 2200$  mm. The table height and the angle of inclination of the working field are adjusted using actuators. Smooth adjustment is ensured, and the device is extremely easy to operate via the button cassette.

### **FUNCTIONALITIES:**

- smooth height adjustment, using actuators height range 780-1080cm
- smooth adjustment of the inclination angle using actuators range 0-90°
- possibility of adjusting the size of the working field using telescopic profiles
- system of fastening the processed element using vices
- easily accessible control console
- wheels ensuring table mobility
- brakes