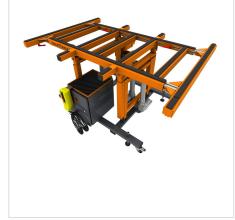

The universal assembly table in the premium version is perfect for many workshops, even those that do not have a large area. When folded, the operating frame has dimensions of  $1000 \times 1500$  mm, while when unfolded, these dimensions increase to  $1500 \times 2000$  mm. In the case of this table model, the permissible load is 150 kg (vertical load) - 200 kg (horizontal load), which gives users of such a table a wide range of applications.

The USTM\_E table has been designed in 3 different dimensions, offering a working area from  $1000 \times 1500$  mm to  $1600 \times 2200$  mm. The table height and the angle of inclination of the working field are adjusted using actuators. Smooth adjustment is ensured, and the device is extremely easy to operate via the button cassette.

### **FUNCTIONALITIES:**

- smooth height adjustment, using actuators height range 780-1080cm
- smooth adjustment of the inclination angle using actuators range 0-90°
- possibility of adjusting the size of the working field using telescopic profiles
- system of fastening the processed element using vices
- easily accessible control console
- wheels ensuring table mobility
- brakes