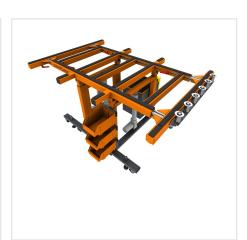

#### **BASIC DATA:**

A universal assembly table, equipped with the ability to automatically lift and tilt the operating frame, is a new quality on the industrial tools market. The use of actuators and smooth adjustment of settings significantly increases the comfort of fitters' work and speeds up and facilitates all activities that adjust the table to a given task and position.

The USTM\_E table has been designed in 3 different dimensions, offering a working area from  $1000 \times 1500$  mm to  $1600 \times 2200$  mm. The table height and the angle of inclination of the working field are adjusted using actuators. Smooth adjustment is ensured, and the device is extremely easy to operate via the button cassette.

### **FUNCTIONALITIES:**

- smooth height adjustment, using actuators height range 780-1080cm
- smooth adjustment of the inclination angle using actuators range 0-90°
- possibility of adjusting the size of the working field using telescopic profiles
- system of fastening the processed element using vices
- easily accessible control console
- wheels ensuring table mobility
- brakes