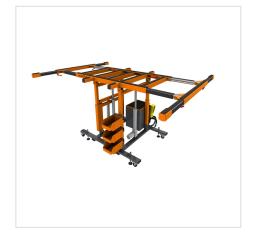

#### **BASIC DATA:**

A universal assembly table, equipped with the ability to automatically lift and tilt the operating frame, is a new quality on the industrial tools market. The use of actuators and smooth adjustment of settings significantly increases the comfort of fitters' work and speeds up and facilitates all activities that adjust the table to a given task and position.

The USTM\_E table has been designed in 3 different dimensions, offering a working area from  $1000 \times 1500$  mm to  $1600 \times 2200$  mm. The table height and the angle of inclination of the working field are adjusted using actuators. Smooth adjustment is ensured, and the device is extremely easy to operate via the button cassette.

### **FUNCTIONALITIES:**

- smooth height adjustment, using actuators height range 780-1080cm
- smooth adjustment of the inclination angle using actuators range 0-90°
- possibility of adjusting the size of the working field using telescopic profiles
- system of fastening the processed element using vices
- easily accessible control console
- wheels ensuring table mobility
- brakes