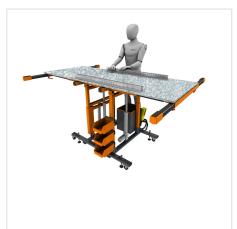

The USTM\_E table has been designed in 3 different dimensions, offering a working area from  $1000 \times 1500$  mm to  $1600 \times 2200$  mm. The table height and the angle of inclination of the working field are adjusted using actuators. Smooth adjustment is ensured, and the device is extremely easy to operate via the button cassette.

### **FUNCTIONALITIES:**

- smooth height adjustment, using actuators height range 780-1080cm
- smooth adjustment of the inclination angle using actuators range 0-90°
- possibility of adjusting the size of the working field using telescopic profiles
- system of fastening the processed element using vices
- easily accessible control console
- wheels ensuring table mobility
- brakes