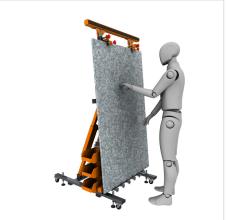

# **ADDITIONAL OPTIONS:**

- roller system
- loading assistance system
- instruction holder
- manual brakes manually operated