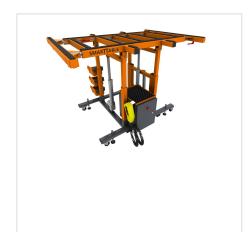

The universal assembly table in the premium version is perfect for many workshops, even those that do not have a large area. When folded, the operating frame has dimensions of  $1000 \times 1500$  mm, while when unfolded, these dimensions increase to  $1500 \times 2000$  mm. In the case of this table model, the permissible load is 150 kg (vertical load) - 200 kg (horizontal load), which gives users of such a table a wide range of applications.

The USTM\_E table has been designed in 3 different dimensions, offering a working area from  $1000 \times 1500$  mm to  $1600 \times 2200$  mm. The table height and the angle of inclination of the working field are adjusted using actuators. Smooth adjustment is ensured, and the device is extremely easy to operate via the button cassette.

### **FUNCTIONALITIES:**

- smooth height adjustment, using actuators height range 780-1080cm
- smooth adjustment of the inclination angle using actuators range 0-90°
- possibility of adjusting the size of the working field using telescopic profiles
- system of fastening the processed element using vices
- easily accessible control console
- wheels ensuring table mobility
- brakes