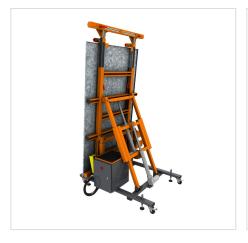

The universal assembly table in the premium version is perfect for many workshops, even those that do not have a large area. When folded, the operating frame has dimensions of  $1000 \times 1500$  mm, while when unfolded, these dimensions increase to  $1500 \times 2000$  mm. In the case of this table model, the permissible load is 150 kg (vertical load) - 200 kg (horizontal load), which gives users of such a table a wide range of applications.