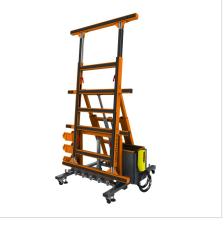

The universal assembly table in the premium version is perfect for many workshops, even those that do not have a large area. When folded, the operating frame has dimensions of  $1000 \times 1500$  mm, while when unfolded, these dimensions increase to  $1500 \times 2000$  mm. In the case of this table model, the permissible load is 150 kg (vertical load) - 200 kg (horizontal load), which gives users of such a table a wide range of applications.

The USTM\_E table has been designed in 3 different dimensions, offering a working area from  $1000 \times 1500$  mm to  $1600 \times 2200$  mm. The table height and the angle of inclination of the working field are adjusted using actuators. Smooth adjustment is ensured, and the device is extremely easy to operate via the button cassette.

### **FUNCTIONALITIES:**

- smooth height adjustment, using actuators height range 780-1080cm
- smooth adjustment of the inclination angle using actuators range 0-90°
- possibility of adjusting the size of the working field using telescopic profiles
- system of fastening the processed element using vices
- easily accessible control console
- wheels ensuring table mobility
- brakes