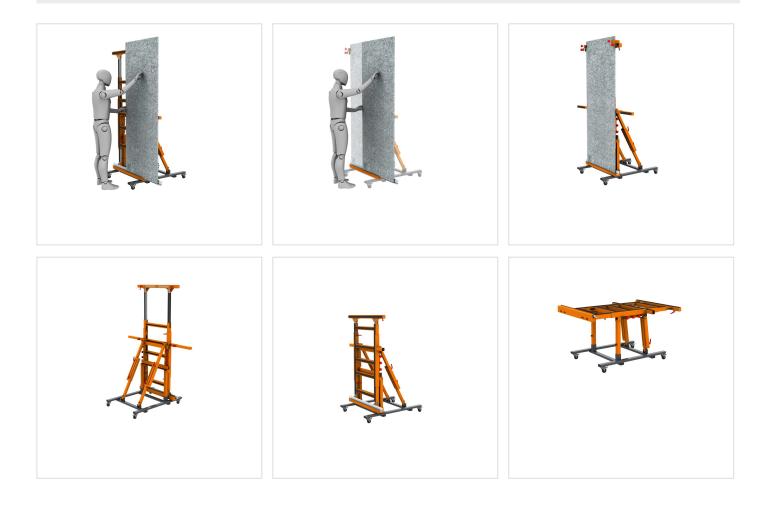

The universal assembly table in the premium version is perfect for many workshops, even those that do not have a large area. When folded, the operating frame has dimensions of 1000 x 1500 mm, while when unfolded, these dimensions increase to 1500 x 2000 mm. In the case of this table model, the permissible load is 150 kg (vertical load) - 200 kg (horizontal load), which gives users of such a table a wide range of applications.

#### **TECHNICAL DATA:**

- Folded operating frame dimensions: 1000 x 1500 mm
- Operating frame unfolded dimensions: 1500 x 2000 mm
- Working surface height: 750 mm
- Table weight: 70 kg
- Permissible horizontal load: 200 kg
- Permissible vertical load: 150 kg
- Operating frame tilt range: 0 90 degrees
- Possibility of mounting a roller set: Yes
- Possibility to disconnect the running base from the frame: Yes
- Additional side support: Yes

### GALERIA PRODUKTU WRAZ Z PRZYKŁADOWYMI REALIZACJAMI