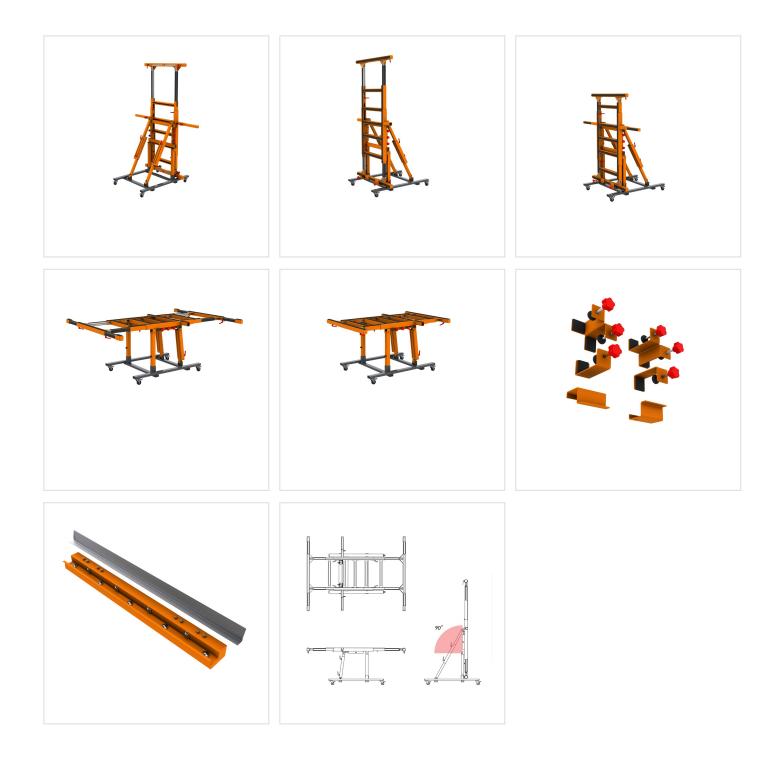

The universal assembly table in the premium version is perfect for many workshops, even those that do not have a large area. When folded, the operating frame has dimensions of 1000 x 1500 mm, while when unfolded, these dimensions increase to 1500 x 2000 mm. In the case of this table model, the permissible load is 150 kg (vertical load) - 200 kg (horizontal load), which gives users of such a table a wide range of applications.

#### **TECHNICAL DATA:**

- Folded operating frame dimensions: 1000 x 1500 mm
- Operating frame unfolded dimensions: 1500 x 2000 mm
- Working surface height: 750 mm
- Table weight: 70 kg
- Permissible horizontal load: 200 kg
- Permissible vertical load: 150 kg
- Operating frame tilt range: 0 90 degrees
- Possibility of mounting a roller set: Yes
- Possibility to disconnect the running base from the frame: Yes
- Additional side support: Yes

### GALERIA PRODUKTU WRAZ Z PRZYKŁADOWYMI REALIZACJAMI