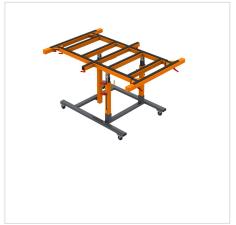

### **TECHNICAL DATA:**

• Folded operating frame - dimensions: 1000 x 1500 mm

• Operating frame unfolded – dimensions: 1500 x 2000 mm

• Working surface height: 750 - 1100 mm

• Table weight: 56 kg

Permissible horizontal load: 200 kgPermissible vertical load: 150 kg

• Operating frame tilt range: 0 – 75 degrees

• Possibility of mounting a roller set: Yes

• Possibility to disconnect the running base from the frame: Yes

• Additional side support: Yes