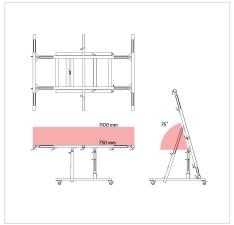

### **TECHNICAL DATA:**

• Folded operating frame - dimensions: 1000 x 1500 mm

• Operating frame unfolded – dimensions: 1500 x 2000 mm

• Working surface height: 750 - 1100 mm

• Table weight: 56 kg

Permissible horizontal load: 200 kgPermissible vertical load: 150 kg

• Operating frame tilt range: 0 – 75 degrees

• Possibility of mounting a roller set: Yes

• Possibility to disconnect the running base from the frame: Yes

• Additional side support: Yes