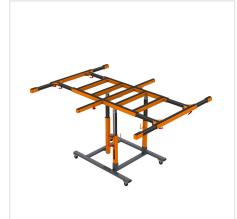

### **TECHNICAL DATA:**

• Folded operating frame - dimensions: 1000 x 1500 mm

• Operating frame unfolded – dimensions: 1500 x 2000 mm

• Working surface height: 750 - 1100 mm

• Table weight: 56 kg

Permissible horizontal load: 200 kgPermissible vertical load: 150 kg

• Operating frame tilt range: 0 – 75 degrees

• Possibility of mounting a roller set: Yes

• Possibility to disconnect the running base from the frame: Yes

• Additional side support: Yes