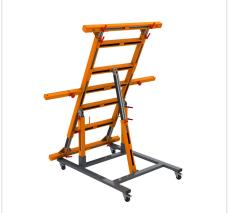

### **TECHNICAL DATA:**

• Folded operating frame - dimensions: 1000 x 1500 mm

• Operating frame unfolded – dimensions: 1500 x 2000 mm

• Working surface height: 750 - 1100 mm

• Table weight: 56 kg

Permissible horizontal load: 200 kgPermissible vertical load: 150 kg

• Operating frame tilt range: 0 – 75 degrees

• Possibility of mounting a roller set: Yes

• Possibility to disconnect the running base from the frame: Yes

• Additional side support: Yes