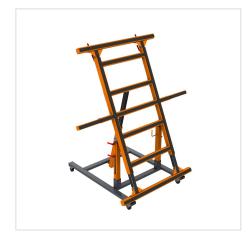

### **TECHNICAL DATA:**

• Folded operating frame - dimensions: 1000 x 1500 mm

• Operating frame unfolded – dimensions: 1500 x 2000 mm

• Working surface height: 750 - 1100 mm

• Table weight: 56 kg

Permissible horizontal load: 200 kgPermissible vertical load: 150 kg

• Operating frame tilt range: 0 – 75 degrees

• Possibility of mounting a roller set: Yes

• Possibility to disconnect the running base from the frame: Yes

• Additional side support: Yes