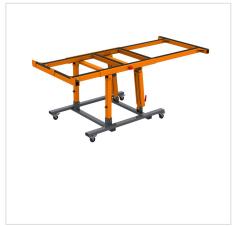

First of all, the product is made very solidly - so it can serve the installer for up to a dozen years of hard work.

Many types of mounting plates from all control cabinet manufacturers can be equipped on the assembly table.

### **TECHNICAL DATA:**

• Operating frame – dimensions: 800 x 2000 mm

• Working surface height: 750 mm

• Table weight: 55 kg

Permissible horizontal load: 200 kgPermissible vertical load: 150 kg

• Operating frame tilt range: 0 – 90 degrees