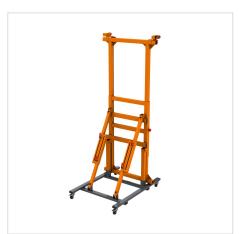

### **TECHNICAL DATA:**

• Operating frame – dimensions: 800 x 2000 mm

• Working surface height: 750 mm

• Table weight: 55 kg

Permissible horizontal load: 200 kgPermissible vertical load: 150 kg

• Operating frame tilt range: 0 – 90 degrees

• Possibility to install a roller set: Yes

• Moving base on wheels: Yes

• Possibility to disconnect the running base from the frame: Yes

• Additional side support: No