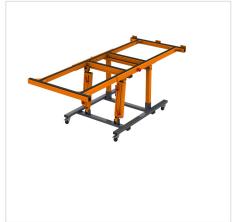

# USTM\_C90 - Universal assembly table with 0 90 degree tilting frame

HOME > CATEGORIES > BASIC ASSEMBLING TABLES > USTM\_C90 - UNIVERSAL ASSEMBLY TABLE WITH 0-90 DEGREE TILTING FRAME

The universal assembly table is a product made of the highest quality materials. The product was created with control cabinet installers in mind - it will certainly make their work easier. It is dedicated to industries such as: electrical, industrial automation, automotive. A huge advantage of this product is the fact that it has step adjustment of the working frame inclination.

The assembly table is characterized by great attention to ergonomics - it increases work comfort and efficiency. The table also includes two stops and four mounting brackets: two single and two double angular. They are primarily used to attach all mounting plates.

This product is certainly not only very functional, but above all it can make work easier. Four solid wheels are attached to the base frame, which can also be locked in position. The permissible load horizontally is 200 kilograms and vertically 150 kilograms.

### **TECHNICAL DATA:**

• Operating frame – dimensions: 800 x 2000 mm

• Working surface height: 750 mm

• Table weight: 55 kg

Permissible horizontal load: 200 kgPermissible vertical load: 150 kg

• Operating frame tilt range: 0 – 90 degrees

• Possibility to install a roller set: Yes

• Moving base on wheels: Yes

• Possibility to disconnect the running base from the frame: Yes

• Additional side support: No