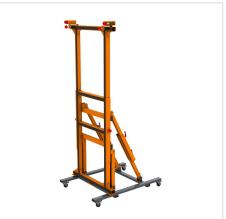

### **TECHNICAL DATA:**

• Operating frame – dimensions: 800 x 2000 mm

• Working surface height: 750 mm

• Table weight: 55 kg

Permissible horizontal load: 200 kgPermissible vertical load: 150 kg

• Operating frame tilt range: 0 – 90 degrees

• Possibility to install a roller set: Yes

• Moving base on wheels: Yes

• Possibility to disconnect the running base from the frame: Yes

• Additional side support: No