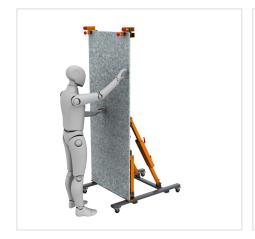

# USTM\_C90 - Universal assembly table with 0 90 degree tilting frame

HOME > CATEGORIES > BASIC ASSEMBLING TABLES > USTM\_C90 - UNIVERSAL ASSEMBLY TABLE WITH 0-90 DEGREE TILTING FRAME

The universal assembly table is a product made of the highest quality materials. The product was created with control cabinet installers in mind - it will certainly make their work easier. It is dedicated to industries such as: electrical, industrial automation, automotive. A huge advantage of this product is the fact that it has step adjustment of the working frame inclination.

The assembly table is characterized by great attention to ergonomics - it increases work comfort and efficiency. The table also includes two stops and four mounting brackets: two single and two double angular. They are primarily used to attach all mounting plates.

This product is certainly not only very functional, but above all it can make work easier. Four solid wheels are attached to the base frame, which can also be locked in position. The permissible load horizontally is 200 kilograms and vertically 150 kilograms.