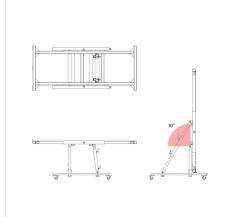

### **TECHNICAL DATA:**

• Operating frame – dimensions: 800 x 2000 mm

• Working surface height: 750 mm

• Table weight: 55 kg

Permissible horizontal load: 200 kgPermissible vertical load: 150 kg

• Operating frame tilt range: 0 – 90 degrees

• Possibility to install a roller set: Yes

• Moving base on wheels: Yes

• Possibility to disconnect the running base from the frame: Yes

• Additional side support: No