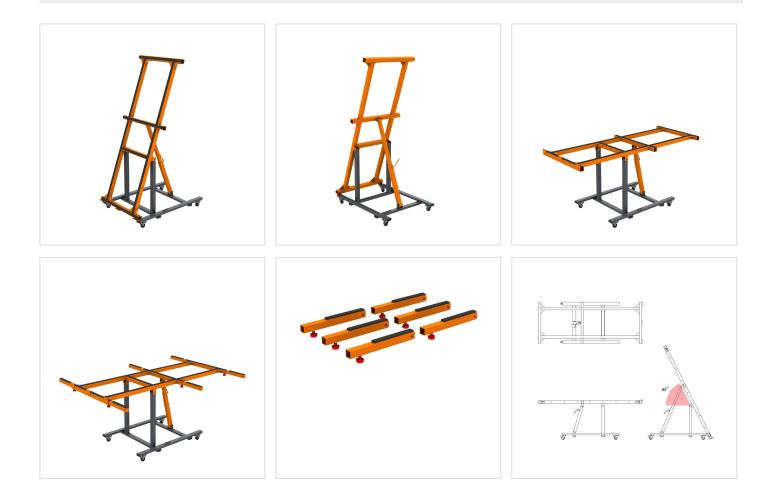

The assembly table is distinguished by step adjustment of the working frame inclination in the range from 0 to 65 degrees. Fixing mounting plates using stops and brackets will certainly make the work of many fitters easier. This product is a modern solution that is especially recommended to all control cabinet installers. One base on wheels increases the mobility of the workstation.

The set includes two stop fittings and four mounting brackets: two single and two double - angular. The product guarantees precision in working with many elements. It is successfully used in many industries. It is eagerly used not only by professionals, but also by people who are just starting their profession.

## **TECHNICAL DATA:**

• Operating frame - dimensions: 800 x 2000 mm

- Working surface height: 750 mm
- Table weight: 50 kg
- Permissible horizontal load: 200 kg
- Permissible vertical load: 150 kg
- Operating frame inclination range: 0 65 degrees
- Possibility of mounting a roller set: No
- Moving base on wheels: Yes
- Possibility of disconnecting the running base from the frame: No
- Additional side support: Yes