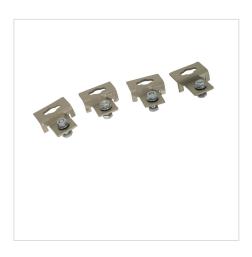

## **UN 3 - Wall brackets for SZA, SZB, SZC**

HOME > CATEGORIES > MOUNTING SYSTEMS > UN-3 - WALL BRACKETS FOR SZA, SZB, SZC

The wall brackets are mounted to the openings in the rear panel of the enclosure in a vertical position. After mounting to the enclosure they are spaced from the wall. The brackets have four M8  $\times$  20 screws and a set of standardised parts. For hanging the enclosure a set consisting of 4 wall brackets is necessary.

## No. Description Catalogue No.

| 1 | UN-3-ZN – Wall brackets made of galvanized steel sheet              | 918-051 |
|---|---------------------------------------------------------------------|---------|
| 2 | UN-3-OH - Wall brackets made of stainless steel 1.4301 (AISI 304)   | 918-055 |
| 3 | UN-3-KO - Wall brackets made of acid-proof steel 1.4404 (AISI 316L) | 918-062 |