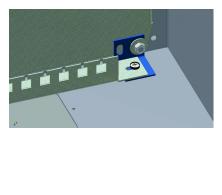

## TKR - Cable holder for RSA, SZA, RSB, SZB, RR

HOME > CATEGORIES > EXTERNAL BUILDING SYSTEMS > TKR - CABLE HOLDER FOR RSA, SZA, RSB, SZB, RR

Is used to reduce the possibility of pulling out the cable from the enclosure by tightening the plastic ties on the cable holders. In RSA and SZA enclosures the cable holder is mounted to the mounting plate with mounting angle bars. In the RSB and SZB it is attached directly to the bottom brackets. In RR it is mounted to the perforated brackets by using mounting angle bars. There is an option of mounting the cable holder in plinth of 200 mm height. For this purpose, select the appropriate WTKRB bracket (check the table below).

Made of 2 mm thick galvanized steel sheet.