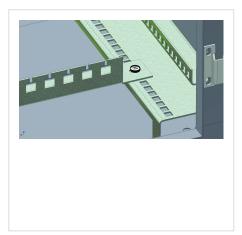

## TKR - Cable holder for RSA, SZA, RSB, SZB, RR

HOME > CATEGORIES > EXTERNAL BUILDING SYSTEMS > TKR - CABLE HOLDER FOR RSA, SZA, RSB, SZB, RR

Is used to reduce the possibility of pulling out the cable from the enclosure by tightening the plastic ties on the cable holders. In RSA and SZA enclosures the cable holder is mounted to the mounting plate with mounting angle bars. In the RSB and SZB it is attached directly to the bottom brackets. In RR it is mounted to the perforated brackets by using mounting angle bars. There is an option of mounting the cable holder in plinth of 200 mm height. For this purpose, select the appropriate WTKRB bracket (check the table below).

Made of 2 mm thick galvanized steel sheet.