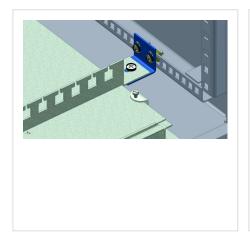

## TKR - Cable holder for RSA, SZA, RSB, SZB, RR

HOME > CATEGORIES > EXTERNAL BUILDING SYSTEMS > TKR - CABLE HOLDER FOR RSA, SZA, RSB, SZB, RR

Is used to reduce the possibility of pulling out the cable from the enclosure by tightening the plastic ties on the cable holders. In RSA and SZA enclosures the cable holder is mounted to the mounting plate with mounting angle bars. In the RSB and SZB it is attached directly to the bottom brackets. In RR it is mounted to the perforated brackets by using mounting angle bars. There is an option of mounting the cable holder in plinth of 200 mm height. For this purpose, select the appropriate WTKRB bracket (check the table below).

Made of 2 mm thick galvanized steel sheet.