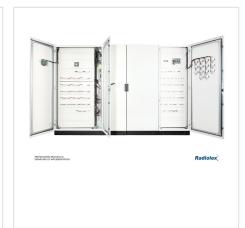

### **Switchboard:**

**Dimensions:** 3040mm x 2000mm x 448mm

**Type:**Modulor EPE – EPE (Electric Power Equipment) indoor low-voltage energy distribution switchgear system designed to power public utility facilities and industrial plants. The system is based on a bolted frame structure, which allows for easy creation of serial sets.

Color: RAL7035;

Manufacturer: Radiolex

140-005.019 - Modulor-3040\*2000\*448 - Switchgear housing - manufacturer Radiolex