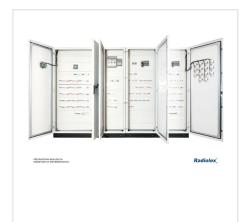

### **Switchboard:**

**Dimensions:** 3040mm x 2000mm x 448mm

**Type:**Modulor EPE – EPE (Electric Power Equipment) indoor low-voltage energy distribution switchgear system designed to power public utility facilities and industrial plants. The system is based on a bolted frame structure, which allows for easy creation of serial sets.

Color: RAL7035;

Manufacturer: Radiolex

140-005.019 - Modulor-3040\*2000\*448 - Switchgear housing - manufacturer Radiolex