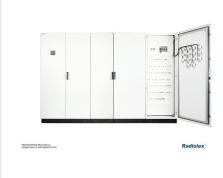

### **Switchboard:**

**Dimensions:** 3040mm x 2000mm x 448mm

**Type:**Modulor EPE – EPE (Electric Power Equipment) indoor low-voltage energy distribution switchgear system designed to power public utility facilities and industrial plants. The system is based on a bolted frame structure, which allows for easy creation of serial sets.

Color: RAL7035;

Manufacturer: Radiolex

140-005.019 - Modulor-3040\*2000\*448 - Switchgear housing - manufacturer Radiolex