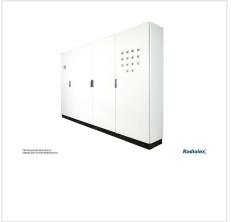

### **Switchboard:**

**Dimensions:** 3040mm x 2000mm x 448mm

**Type:**Modulor EPE – EPE (Electric Power Equipment) indoor low-voltage energy distribution switchgear system designed to power public utility facilities and industrial plants. The system is based on a bolted frame structure, which allows for easy creation of serial sets.

Color: RAL7035;

Manufacturer: Radiolex

140-005.019 - Modulor-3040\*2000\*448 - Switchgear housing - manufacturer Radiolex