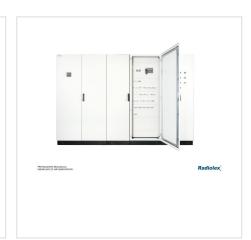

### **Switchboard:**

**Dimensions:** 3040mm x 2000mm x 448mm

**Type:**Modulor EPE – EPE (Electric Power Equipment) indoor low-voltage energy distribution switchgear system designed to power public utility facilities and industrial plants. The system is based on a bolted frame structure, which allows for easy creation of serial sets.

Color: RAL7035;

Manufacturer: Radiolex

140-005.019 - Modulor-3040\*2000\*448 - Switchgear housing - manufacturer Radiolex