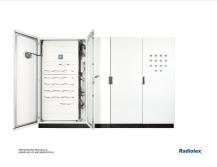

### **Switchboard:**

**Dimensions:** 3040mm x 2000mm x 448mm

**Type:**Modulor EPE – EPE (Electric Power Equipment) indoor low-voltage energy distribution switchgear system designed to power public utility facilities and industrial plants. The system is based on a bolted frame structure, which allows for easy creation of serial sets.

Color: RAL7035;

Manufacturer: Radiolex

140-005.019 - Modulor-3040\*2000\*448 - Switchgear housing - manufacturer Radiolex