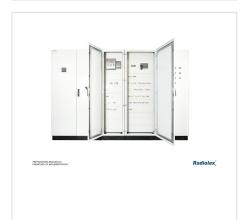

### **Switchboard:**

**Dimensions:** 3040mm x 2000mm x 448mm

**Type:**Modulor EPE – EPE (Electric Power Equipment) indoor low-voltage energy distribution switchgear system designed to power public utility facilities and industrial plants. The system is based on a bolted frame structure, which allows for easy creation of serial sets.

Color: RAL7035;

Manufacturer: Radiolex

140-005.019 - Modulor-3040\*2000\*448 - Switchgear housing - manufacturer Radiolex