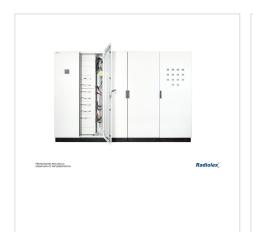

### **Switchboard:**

**Dimensions:** 3040mm x 2000mm x 448mm

**Type:**Modulor EPE – EPE (Electric Power Equipment) indoor low-voltage energy distribution switchgear system designed to power public utility facilities and industrial plants. The system is based on a bolted frame structure, which allows for easy creation of serial sets.

Color: RAL7035;

Manufacturer: Radiolex

140-005.019 - Modulor-3040\*2000\*448 - Switchgear housing - manufacturer Radiolex