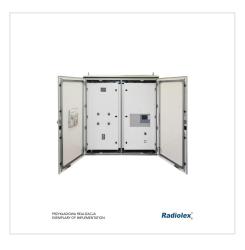

# Silicon Valley, USA

HOME > CATEGORIES > COMPLETED PROJECTS > SILICON VALLEY, USA

Control cabinet for a 150MVA power transformer. Next, the fourth realisation for one of the largest and most recognisable companies in the world.

#### **Switchboard:**

Dimensions: 1600mm x 1600mm x 680 mm

**Type:**SZS-ZN – standing or hanging casing made of steel sheet with epoxy primer. Special version, resulting from the construction of a housing with dimensions outside the offered catalogue.

Color: ANSI 70 Light Gray + RAL 9003

Manufacturer: Radiolex

126-063.030 - **SZS-ZN 1600\*1600\*680** - Switchgear housing - manufacturer Radiolex