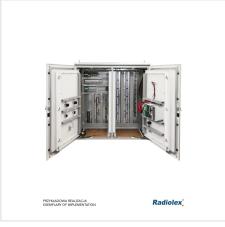

#### **ABB** equipment used:

1SBH137001R1322 - NF22E-13 - Contactor relay 2NO/2NC 6A 230V AC/DC

1SBH137001R1380 - NF80E-13 -Contactor relay 100-250V

1SBN020114R1000 - TEF4-OFF - 1Z 1R time relay, turn-off delay

1SVR430884R1300 - CM-MPS 160-300 VAC -Three-phase, multi-function monitoring relay

RET670 2.2-A25- RET670 -Transformer protection, tap changer and voltage control

# Marathon equipment used:

1422122 -**series 142** - 2P terminal block

1423122 -series 142 - 3P terminal block

1506 SC - 1500 SERIES 6 POLE - terminal block with brass inserts 1500 series, 6 poles

1506 STD - **1500 SERIES 6 POLE** - 1500 series terminal block, 6 pole

# **Apparatus from other manufacturers used:**

050712 - **T0-4-8223/E** - Cam switch 1-2 4P 20A manufactured by Eaton

067352 - **T0-1-8200/E** - Cam switch 0-1 1P 20A manufactured by Eaton

091059 - **T0-5-8270/E** - Cam switch 1-2-3 3P 20A manufactured by Eaton