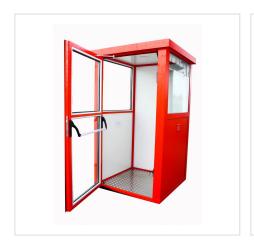

## S.O.S. kiosk

HOME > CATEGORIES > INDUSTRIAL AND ROAD S.O.S. KIOSKS > S.O.S. KIOSK

An aluminium S.O.S. kiosk that can be used along highways or in industrial plants. Wherever protection from harmful environments or noise is required, the kiosk will act as a protective room with a telephone inside (telephone booth).

The interior is illuminated, heated and ventilated. The product is made of system aluminium profiles, safety glass and the walls are filled with insulating material.

## **BASIC DATA:**

• Dimensions: 1200 x 2400 x 1200 (W, x H, x D, mm)

• Colour: RAL3020 red

• Lighting: LED

Heating: heating mat in floorVentilation: gravitational

• Lock: anti-panic

· Glazing: safety glass

Wall infill: 25mm polyurethane boardCable entry: to customer's specification