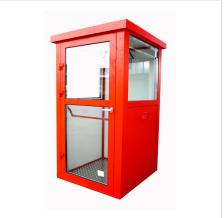

## S.O.S. kiosk

HOME > CATEGORIES > INDUSTRIAL AND ROAD S.O.S. KIOSKS > S.O.S. KIOSK

An aluminium S.O.S. kiosk that can be used along highways or in industrial plants. Wherever protection from harmful environments or noise is required, the kiosk will act as a protective room with a telephone inside (telephone booth).

The interior is illuminated, heated and ventilated. The product is made of system aluminium profiles, safety glass and the walls are filled with insulating material.

## **BASIC DATA:**

• Dimensions: 1200 x 2400 x 1200 (W, x H, x D, mm)

• Colour: RAL3020 red

• Lighting: LED

Heating: heating mat in floorVentilation: gravitational

• Lock: anti-panic

· Glazing: safety glass

Wall infill: 25mm polyurethane boardCable entry: to customer's specification