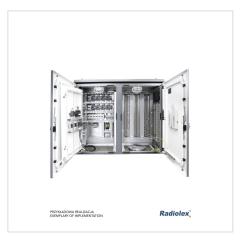

#### **Switchboard:**

Dimensions:1400mm x 1100mm x 550mm

**Type:**SZS-OH – monoblock outdoor cabinet made of stainless steel with a polished coating, IP66. The switchboard casing was designed and manufactured in accordance with the individual customer needs. There are three external sockets installed on the right side of the switchgear: 400V, 230V and 110V.

Color: The outside of the casing was painted in RAL7012 GS, and on the inside in RAL9003 GS

**Producer:** Radiolex

126-244.1 - **SZS-OH-1400\*1100\*550** - Outdoor cabinet

#### ABB equipment used:

1SAM250000R1007 -MS116-2.5 -Motor switch 3P 0.75kW 1.6-2.5A

1SBH141001R8022 - N22E 220-230V - Contactor relay

1SVR427030R000 -CP-E 24/0.75 -Power supply 24V 0.75A

### **Eaton equipment used:**

015124 - TO-6-8271/E - Cam switch 1-2-3-4 3P 20A

019894 -P3-63/E/N -On/Off switch 63A 37kW

038724 -P1-25/E -Cam switch 0-1 3P 25A

067352 - TO-1-8200/E - Cam switch 0-1 1P 20A

### **Stego equipment used:**

5.01140.0-00 - KTO-011- Thermostat 1NC, 0 to +60°C

5.02527.0-00 - **SL025** - Slimline SL series lamp 230V 11W

5.14007.0-00 - **HG140** - Semiconductor heater AC/DC 110-250V, 100W