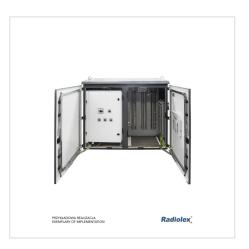

#### **Switchboard:**

Dimensions:1400mm x 1100mm x 550mm

**Type:**SZS-OH – monoblock outdoor cabinet made of stainless steel with a polished coating, IP66. The switchboard casing was designed and manufactured in accordance with the individual customer needs. There are three external sockets installed on the right side of the switchgear: 400V, 230V and 110V.

Color: The outside of the casing was painted in RAL7012 GS, and on the inside in RAL9003 GS

**Producer:** Radiolex

126-244.1 - **SZS-OH-1400\*1100\*550** - Outdoor cabinet

#### ABB equipment used:

1SAM250000R1007 -MS116-2.5 -Motor switch 3P 0.75kW 1.6-2.5A

1SBH141001R8022 - N22E 220-230V - Contactor relay

1SVR427030R000 -CP-E 24/0.75 -Power supply 24V 0.75A

### **Eaton equipment used:**

015124 - TO-6-8271/E - Cam switch 1-2-3-4 3P 20A

019894 -P3-63/E/N -On/Off switch 63A 37kW

038724 -P1-25/E -Cam switch 0-1 3P 25A

067352 - TO-1-8200/E - Cam switch 0-1 1P 20A

### **Stego equipment used:**

5.01140.0-00 - KTO-011- Thermostat 1NC, 0 to +60°C

5.02527.0-00 - **SL025** - Slimline SL series lamp 230V 11W

5.14007.0-00 - **HG140** - Semiconductor heater AC/DC 110-250V, 100W