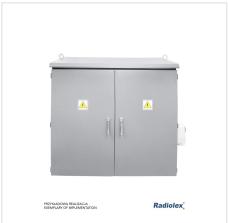

#### **Switchboard:**

Dimensions:1400mm x 1100mm x 550mm

**Type:**SZS-OH – monoblock outdoor cabinet made of stainless steel with a polished coating, IP66. The switchboard casing was designed and manufactured in accordance with the individual customer needs. There are three external sockets installed on the right side of the switchgear: 400V, 230V and 110V.

Color: The outside of the casing was painted in RAL7012 GS, and on the inside in RAL9003 GS

**Producer:** Radiolex

126-244.1 - **SZS-OH-1400\*1100\*550** - Outdoor cabinet