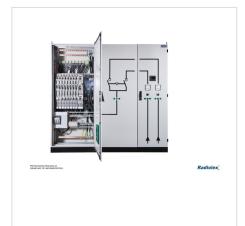

## **Switchboard:**

**Dimensions:** 1360 x 1920 x 400mm

Color: RAL7035;

Manufacturer: Radiolex

810-067 - TwinLine-W - Free-standing cabinet, insulation class I

## **ABB** equipment used:

1SCA151068R1001 -OXB630E3X4QT -Automatic transfer switch 630A

1SEP101890R0002 -XLP 00-6BC 160A -3P fuse switch 160A

1SEP620010R3020 -**ZLBM00-3P-V -**3P 160A fuse strip switch

1SEP620011R3020 - **ZLBM1-3P-V** - 3P 250A fuse strip switch

2CSG113220R4001 -**VLM-1-500/96 -**500V panel voltmeter

2CSG299883R4052 - **M2M** - Power quality analyzer

2CTB815101R0700 -**OVR T1 3N 25-255 TS -**Surge arrester class B type 1 3P+N