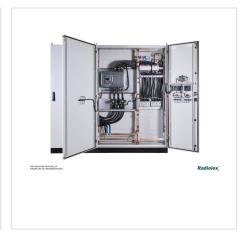

## **Switchboard:**

**Dimensions:** 1360 x 1920 x 400mm

Color: RAL7035;

Manufacturer: Radiolex

810-067 - TwinLine-W - Free-standing cabinet, insulation class I

## **ABB** equipment used:

1SCA151068R1001 -OXB630E3X4QT -Automatic transfer switch 630A

1SEP101890R0002 -XLP 00-6BC 160A -3P fuse switch 160A

1SEP620010R3020 -**ZLBM00-3P-V -**3P 160A fuse strip switch

1SEP620011R3020 - **ZLBM1-3P-V** - 3P 250A fuse strip switch

2CSG113220R4001 -**VLM-1-500/96 -**500V panel voltmeter

2CSG299883R4052 - **M2M** - Power quality analyzer

2CTB815101R0700 -**OVR T1 3N 25-255 TS -**Surge arrester class B type 1 3P+N