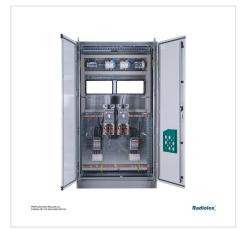

## **Switchboard:**

**Dimensions:** 1360 x 1920 x 400mm

Color: RAL7035;

Manufacturer: Radiolex

810-067 - TwinLine-W - Free-standing cabinet, insulation class I

## **ABB** equipment used:

1SCA151068R1001 -OXB630E3X4QT -Automatic transfer switch 630A

1SEP101890R0002 -XLP 00-6BC 160A -3P fuse switch 160A

1SEP620010R3020 -**ZLBM00-3P-V -**3P 160A fuse strip switch

1SEP620011R3020 - **ZLBM1-3P-V** - 3P 250A fuse strip switch

2CSG113220R4001 -**VLM-1-500/96 -**500V panel voltmeter

2CSG299883R4052 - **M2M** - Power quality analyzer

2CTB815101R0700 -**OVR T1 3N 25-255 TS -**Surge arrester class B type 1 3P+N