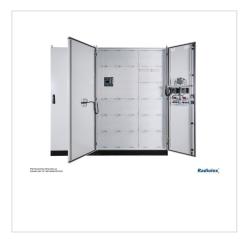

## EC Gdańsk, Poland

HOME > CATEGORIES > COMPLETED PROJECTS > EC GDAŃSK, POLAND

The implementation concerned the construction of main switchboards for the project of reconstruction of laboratory rooms in the buildings of the water treatment station in the heat and power plant. We delivered 3 main switchboards to the facility along with equipment, cabling and other aesthetic elements that are visible in the photos. Additionally, the order included the delivery of 7 facility switchboards and active participation in FAT acceptance.

Supply voltage: 230/400V AC Control voltage: 24V AC/DC

Rated current: 630A Tightness class: IP55 Corrosion protection: C2

Operating temperature range: -20°C to 40°C

**COMPLETION DATE: JANUARY 2021** 

## **Switchboard:**

**Dimensions:** 1360 x 1920 x 400mm

Color: RAL7035;

Manufacturer: Radiolex

810-067 - TwinLine-W - Free-standing cabinet, insulation class I