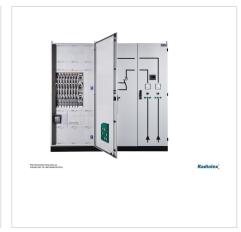

## **Switchboard:**

**Dimensions:** 1360 x 1920 x 400mm

Color: RAL7035;

Manufacturer: Radiolex

810-067 - TwinLine-W - Free-standing cabinet, insulation class I

## **ABB** equipment used:

1SCA151068R1001 -OXB630E3X4QT -Automatic transfer switch 630A

1SEP101890R0002 -XLP 00-6BC 160A -3P fuse switch 160A

1SEP620010R3020 -**ZLBM00-3P-V -**3P 160A fuse strip switch

1SEP620011R3020 - **ZLBM1-3P-V** - 3P 250A fuse strip switch

2CSG113220R4001 -**VLM-1-500/96 -**500V panel voltmeter

2CSG299883R4052 - **M2M** - Power quality analyzer

2CTB815101R0700 -**OVR T1 3N 25-255 TS -**Surge arrester class B type 1 3P+N