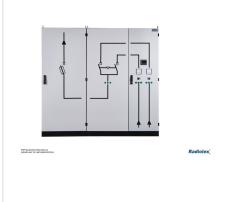

## **Switchboard:**

**Dimensions:** 1360 x 1920 x 400mm

Color: RAL7035;

Manufacturer: Radiolex

810-067 - TwinLine-W - Free-standing cabinet, insulation class I

## **ABB** equipment used:

1SCA151068R1001 -OXB630E3X4QT -Automatic transfer switch 630A

1SEP101890R0002 -XLP 00-6BC 160A -3P fuse switch 160A

1SEP620010R3020 -**ZLBM00-3P-V -**3P 160A fuse strip switch

1SEP620011R3020 - **ZLBM1-3P-V** - 3P 250A fuse strip switch

2CSG113220R4001 -**VLM-1-500/96 -**500V panel voltmeter

2CSG299883R4052 - **M2M** - Power quality analyzer

2CTB815101R0700 -**OVR T1 3N 25-255 TS -**Surge arrester class B type 1 3P+N