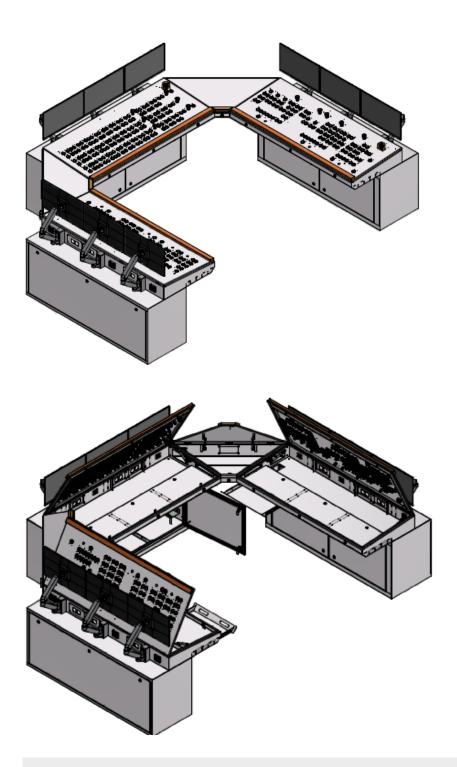

## **OUR CAPABILITIES:**

We approach each topic individually, which is why we treat individual projects as challenges. The project is created taking into account all the investor's assumptions. In the photos of our designs you can see additional elements that distinguish them from regular control panels, such as:

- drawers for keyboard and mouse or documentation,
- monitor holders,
- riveted functional descriptions of buttons,
- reinforced oak boards.

When implementing a project, visualizations are always sent for confirmation with the client. At this stage, we verify our perspective on the topic and eliminate possible mechanical collisions with electrical equipment.