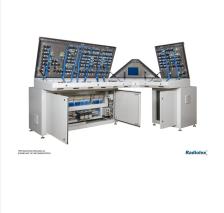

## **OUR CAPABILITIES:**

We approach each topic individually, which is why we treat individual projects as challenges. The project is created taking into account all the investor's assumptions. In the photos of our designs you can see additional elements that distinguish them from regular control panels, such as:

- drawers for keyboard and mouse or documentation,
- monitor holders,
- riveted functional descriptions of buttons,
- reinforced oak boards.

When implementing a project, visualizations are always sent for confirmation with the client. At this stage, we verify our perspective on the topic and eliminate possible mechanical collisions with electrical equipment.