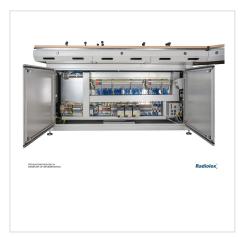

## **Control panels**

HOME > CATEGORIES > PRODUCTS > CONTROL PANELS

We make free-standing and multi-section control panels based on the views and electrical diagrams provided by the customer. Additionally, if we are entrusted with mechanical documentation, we are able to reproduce the design assumptions and adapt the housing to a given size in cooperation with the design department. The most common places where our control panels are installed are vessels or ships and large industrial plants such as rolling mills or steelworks.

As a manufacturer of prefabricated switchboards, we adhere to the following standards:

- PN-EN 62208 PN-EN 61439:1 PN-EN 60529 PN-EN 50274
- PN-EN 50102 PN-EN 61439:2 EN 61921 IEC 61921

After functional tests, the finished device is supplied with a CE declaration of conformity.

## **OUR CAPABILITIES:**

We approach each topic individually, which is why we treat individual projects as challenges. The project is created taking into account all the investor's assumptions. In the photos of our designs you can see additional elements that distinguish them from regular control panels, such as:

- drawers for keyboard and mouse or documentation,
- monitor holders,
- riveted functional descriptions of buttons,
- reinforced oak boards.

When implementing a project, visualizations are always sent for confirmation with the client. At this stage, we verify our perspective on the topic and eliminate possible mechanical collisions with electrical equipment.