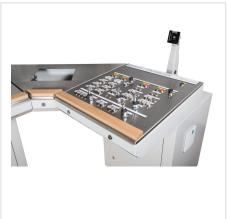

## **OUR CAPABILITIES:**

We approach each topic individually, which is why we treat individual projects as challenges. The project is created taking into account all the investor's assumptions. In the photos of our designs you can see additional elements that distinguish them from regular control panels, such as:

- drawers for keyboard and mouse or documentation,
- monitor holders,
- riveted functional descriptions of buttons,
- reinforced oak boards.

When implementing a project, visualizations are always sent for confirmation with the client. At this stage, we verify our perspective on the topic and eliminate possible mechanical collisions with electrical equipment.