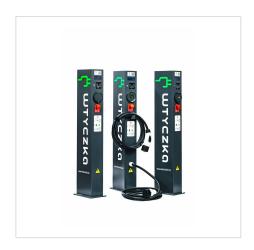

## **CONNECT** charging station

HOME > CATEGORIES > CHARGING STATIONS FOR ELECTRIC CARS > CONNECT CHARGING STATION

CONNECT plug charging stations are intended for demanding customers who need stations with the highest safety standards. They are made of the highest quality components and equipped with a secure, encrypted online payment system. Their high quality is confirmed by rigorous tests performed by a team of research laboratories. CONNECT charging stations are intended for customers who need the highest quality stations equipped with an online charging payment system.