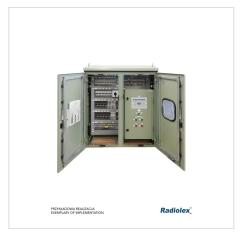

# Charleroi, Belgium

HOME > CATEGORIES > COMPLETED PROJECTS > CHARLEROI, BELGIUM

50MVA power transformer control cabinet. The cabinet was ultimately exported to one of the high-voltage transmission system operators in Belgium. 9 pieces of such control cabinets were made during cooperation lasting since 2014.

#### Switchboard:

Special version – housing, door and mounting plate according to the instructions provided by the customer.

Dimensions:1000mm x 1200mm x 450 mm

**Type:**SZS-OH – hanging housing, with the possibility of mounting on the transformer support frame using pins in the rear part of the housing. Made of stainless steel, polished coating.

Color:RAL7033 GS