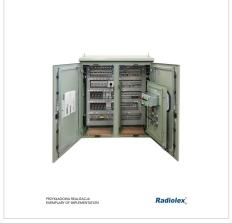

# Charleroi, Belgium

HOME > CATEGORIES > COMPLETED PROJECTS > CHARLEROI, BELGIUM

50MVA power transformer control cabinet. The cabinet was ultimately exported to one of the high-voltage transmission system operators in Belgium. 9 pieces of such control cabinets were made during cooperation lasting since 2014.

#### Switchboard:

Special version – housing, door and mounting plate according to the instructions provided by the customer.

Dimensions:1000mm x 1200mm x 450 mm

**Type:**SZS-OH – hanging housing, with the possibility of mounting on the transformer support frame using pins in the rear part of the housing. Made of stainless steel, polished coating.

Color:RAL7033 GS