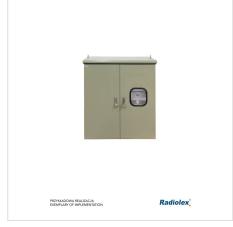

# Charleroi, Belgium

HOME > CATEGORIES > COMPLETED PROJECTS > CHARLEROI, BELGIUM

50MVA power transformer control cabinet. The cabinet was ultimately exported to one of the high-voltage transmission system operators in Belgium. 9 pieces of such control cabinets were made during cooperation lasting since 2014.

#### Switchboard:

Special version – housing, door and mounting plate according to the instructions provided by the customer.

Dimensions:1000mm x 1200mm x 450 mm

**Type:**SZS-OH – hanging housing, with the possibility of mounting on the transformer support frame using pins in the rear part of the housing. Made of stainless steel, polished coating.

Color:RAL7033 GS