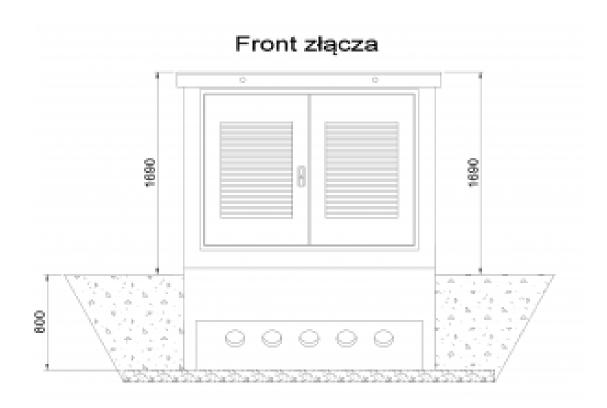

## DRAWING OF THE CABLE JOINT

The MV cable connector is available in two sizes: 2100x1300 mm and 2900x1600 mm. The above-ground height for each type is 1650 mm including the roof.

Due to their small dimensions, the joints are transported to their destination ready for installation in one piece.