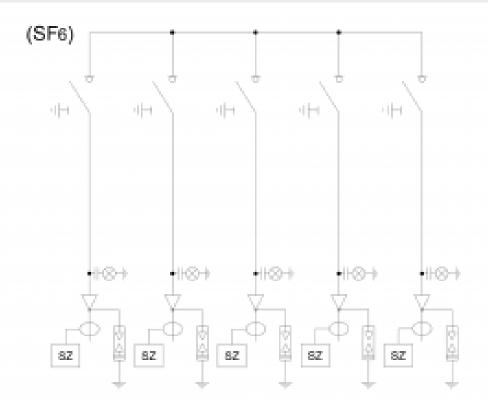

## **Cable joints**

HOME > CATEGORIES > CABLE JOINTS

RDX-ZKSN type cable connectors are designed to work with medium voltage cable networks and overhead networks for both professional and industrial power plants. The housing consists of the main body and a concrete roof. As standard, it is designed to be equipped with a 3-pole or 4-pole MV switchgear.

The MV cable connector is available in two sizes: 2100x1300 mm and 2900x1600 mm. The above-ground height for each type is 1650 mm including the roof.

Due to their small dimensions, the joints are transported to their destination ready for installation in one piece.

## **EXAMPLE OF CABLE JUNCTION DIAGRAM**



## DRAWING OF THE CABLE JOINT



## GALERIA PRODUKTU WRAZ Z PRZYKŁADOWYMI REALIZACJAMI