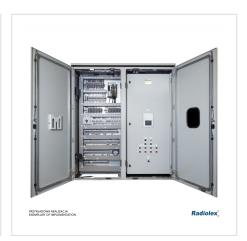

#### **ABB** equipment used:

1SAM250000R1005 - MS116-1.0 - Motor switch 3P 0.25kW 0.63-1A

1SAM250000R1009 - MS116-6,3 - Motor switch 3P 0.75kW 1.6-2.5A

```
1SBH137001R1322 - NF22E-13 -Contactor 2NO/2NC 6A 230 V AC/DC
```

1SBL141001R8010 - A 9-30-10 220 -Contactor 3P 4kW 230V AC

1SBN010040R1131 - CA5-31 M -Auxiliary contact block 3NO 1NC

1SVR405611R1100 - CR-M024DC2L - Power relay 24V DC 12A

1SVR405613R3100 - CR-M230AC4L - Power relay 230V AC 6A

1SVR550107R4100 - T-ERE 0.3-30s -Time relay 0.3-30s AC/DC

1SVR630794R3300 -CM-PVS -3-phase voltage monitoring relay, 2NO/2NC contacts

2CCE110800R0101 - **E221-11** -Maneuver switch 1NO 1NC

#### **Stego equipment used:**

01140.0-00 - **KTO011** - Thermostat 1NC, 0 to +60°C

01141.0-00 - **KTS011** - Thermostat 1NO, 0 to +60°C

01220.0-00 - **MFR012** - Mechanical hygrostat, 35-95% humidity

01801.0-00 - FF018 - Fan with filter

02811.0-00 - CSL028 - Solid-state blower 250W

14007.0-00 - **HG140** - Semiconductor heater AC/DC 110-250V, 100W

#### **Apparatus from other manufacturers used:**

4G10-69-U -4G10-69-U -Cam switch 1-2 4P 10A manufactured by Apator

4G63-76-PK -4G63-76-PK -Cam switch 3P 63A manufactured by Apator

24V 0.8A - 24V, 0.8A - Switching power supply 20W manufactured by Comatec

P18-1000 - P18 -Temperature and humidity sensor manufactured by Lumel

MDR-20-24 - **24V, 1A** - Switching power supply 24W manufactured by Mean Well