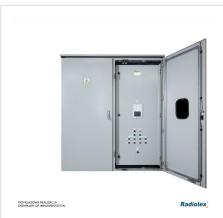

### **Switchboard:**

Dimensions:1800mm x 2000mm x 500mm

**Type:**SZS-OH – large-size housing made of stainless steel, IP66. The dimensions of the switchgear housing were adjusted to the individual customer needs.

Color: RAL7038 GS

Manufacturer: Radiolex

124-051.013 - **SZS-OH 1800\*2000\*500** - Switchgear housing - manufacturer Radiolex

#### **ABB** equipment used:

1SAM250000R1005 - MS116-1.0 - Motor switch 3P 0.25kW 0.63-1A

1SAM250000R1009 - MS116-6,3 - Motor switch 3P 0.75kW 1.6-2.5A

```
1SBH137001R1322 - NF22E-13 -Contactor 2NO/2NC 6A 230 V AC/DC
```