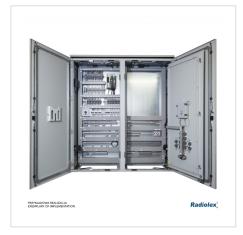

#### **ABB** equipment used:

1SAM250000R1005 - MS116-1.0 - Motor switch 3P 0.25kW 0.63-1A

1SAM250000R1009 - MS116-6,3 - Motor switch 3P 0.75kW 1.6-2.5A

```
1SBH137001R1322 - NF22E-13 -Contactor 2NO/2NC 6A 230 V AC/DC
```

1SBL141001R8010 - A 9-30-10 220 -Contactor 3P 4kW 230V AC

1SBN010040R1131 - CA5-31 M -Auxiliary contact block 3NO 1NC

1SVR405611R1100 - CR-M024DC2L - Power relay 24V DC 12A

1SVR405613R3100 - CR-M230AC4L - Power relay 230V AC 6A

1SVR550107R4100 - T-ERE 0.3-30s -Time relay 0.3-30s AC/DC

1SVR630794R3300 -CM-PVS -3-phase voltage monitoring relay, 2NO/2NC contacts

2CCE110800R0101 - **E221-11** -Maneuver switch 1NO 1NC

#### **Stego equipment used:**

01140.0-00 - **KTO011** - Thermostat 1NC, 0 to +60°C

01141.0-00 - **KTS011** - Thermostat 1NO, 0 to +60°C

01220.0-00 - **MFR012** - Mechanical hygrostat, 35-95% humidity

01801.0-00 - FF018 - Fan with filter

02811.0-00 - CSL028 - Solid-state blower 250W

14007.0-00 - **HG140** - Semiconductor heater AC/DC 110-250V, 100W

#### **Apparatus from other manufacturers used:**

4G10-69-U -4G10-69-U -Cam switch 1-2 4P 10A manufactured by Apator

4G63-76-PK -4G63-76-PK -Cam switch 3P 63A manufactured by Apator

24V 0.8A - 24V, 0.8A - Switching power supply 20W manufactured by Comatec

P18-1000 - P18 -Temperature and humidity sensor manufactured by Lumel

MDR-20-24 - **24V, 1A** - Switching power supply 24W manufactured by Mean Well